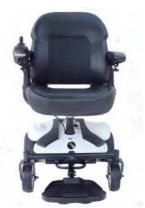

# Rascal Rio

#### Rascal Rio Profile:

The Rascal Rio is a modern & stylish powerchair ideal for indoor and outdoor use. The super lightweight portable powerchair easily dismantles making it the perfect choice for transportation and storage in small spaces. Getting the seat position right for you is simple with fully adjustable armrests, seat height and joystick. The high strength base makes the Rio a sturdy option for anyone looking for a durable, compact powerchair.