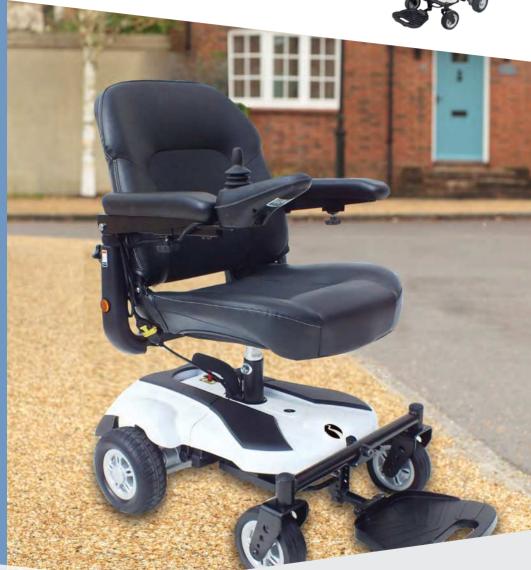

# Rascal Rio

#### Main Features

- Super lightweight & transportable
- Flip-up fully adjustable armrests
- Solid tyres all round
- Convenient joystick charging port
- Padded seat with folded back, adjustable arm height, angle & width
- Flip-up footplate

#### Rascal Rio Profile:

The Rascal Rio is a modern & stylish powerchair ideal for indoor and outdoor use. The super lightweight portable powerchair easily dismantles making it the perfect choice for transportation and storage in small spaces. Getting the seat position right for you is simple with fully adjustable armrests, seat height and joystick. The high strength base makes the Rio a sturdy option for anyone looking for a durable, compact powerchair.