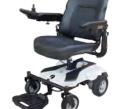

# Rascal Rio

#### Rascal Rio Profile:

The Rascal Rio is a modern & stylish powerchair ideal for indoor and outdoor use. The super lightweight portable powerchair easily dismantles making it the perfect choice for transportation and storage in small spaces. Getting the seat position right for you is simple with fully adjustable armrests, seat height and joystick. The high strength base makes the Rio a sturdy option for anyone looking for a durable, compact powerchair.