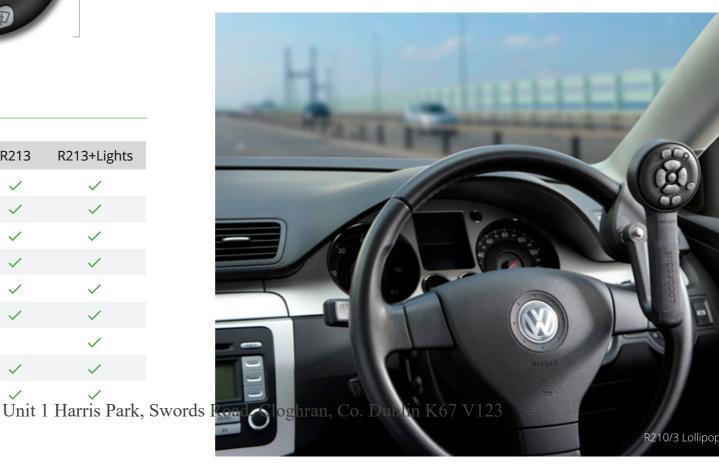

### Which functions can I have?

|                                | R207         | R210         | R213         | R213+Lights        |
|--------------------------------|--------------|--------------|--------------|--------------------|
| Indicators                     | $\checkmark$ | $\checkmark$ | $\checkmark$ | ~                  |
| Lights (dip / main & flash)    | $\checkmark$ | $\checkmark$ | $\checkmark$ | $\checkmark$       |
| Horn                           | $\checkmark$ | $\checkmark$ | $\checkmark$ | $\checkmark$       |
| Front Wipers                   |              | $\checkmark$ | $\checkmark$ | $\checkmark$       |
| Front Washers                  |              | $\checkmark$ | $\checkmark$ | $\checkmark$       |
| Rear Wash/Wipe                 |              |              | $\checkmark$ | $\checkmark$       |
| Sidelights & Headlights On/Off |              |              |              | $\checkmark$       |
| Night-time Illumination        | $\checkmark$ | $\checkmark$ | $\checkmark$ | $\checkmark$       |
| Hazards*                       | $\checkmark$ | $\checkmark$ | V<br>Unit    | ✓<br>I Harris Park |

\*If requested at time of order. Not available on all vehicles.