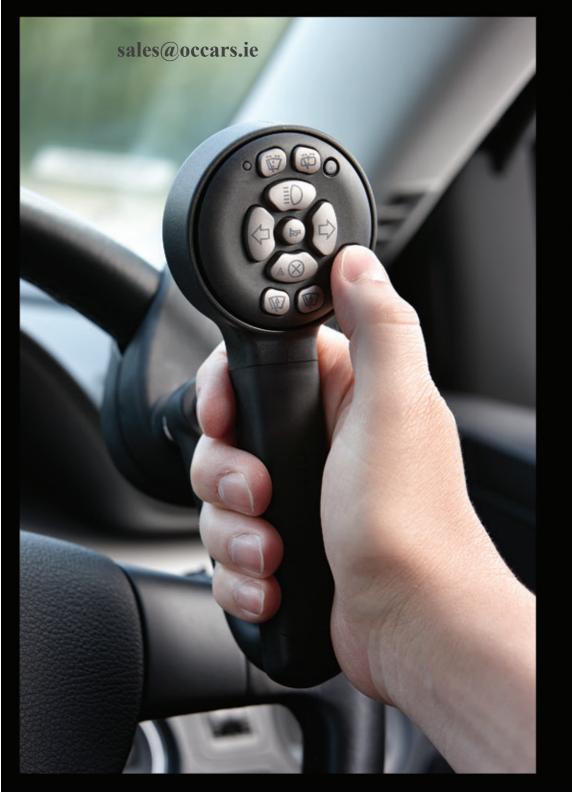

### sales@occars.ie Lodgesons R200 Wireless Keypad Controls

We offer a choice of soft touch, quick release, ergonomic lollipop or steering ball grips. Your keypad will control the functions in the same way as your cars own controls and therefore functions may vary slightly from car to car and to those listed below.

### Which functions can I have?

|                                | R207         | R210         | R213         | R213+Lights        |
|--------------------------------|--------------|--------------|--------------|--------------------|
| Indicators                     | $\checkmark$ | $\checkmark$ | $\checkmark$ | ~                  |
| Lights (dip / main & flash)    | $\checkmark$ | $\checkmark$ | $\checkmark$ | $\checkmark$       |
| Horn                           | $\checkmark$ | $\checkmark$ | $\checkmark$ | $\checkmark$       |
| Front Wipers                   |              | $\checkmark$ | $\checkmark$ | $\checkmark$       |
| Front Washers                  |              | $\checkmark$ | $\checkmark$ | $\checkmark$       |
| Rear Wash/Wipe                 |              |              | $\checkmark$ | $\checkmark$       |
| Sidelights & Headlights On/Off |              |              |              | $\checkmark$       |
| Night-time Illumination        | $\checkmark$ | $\checkmark$ | $\checkmark$ | $\checkmark$       |
| Hazards*                       | $\checkmark$ | $\checkmark$ | V<br>Unit    | ✓<br>I Harris Park |