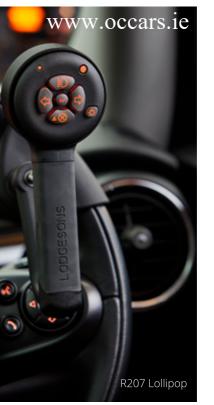

### sales@occars.ie Lodgesons R200 Wireless Keypad Controls

We offer a choice of soft touch, quick release, ergonomic lollipop or steering ball grips. Your keypad will control the functions in the same way as your cars own controls and therefore functions may vary slightly from car to car and to those listed below.