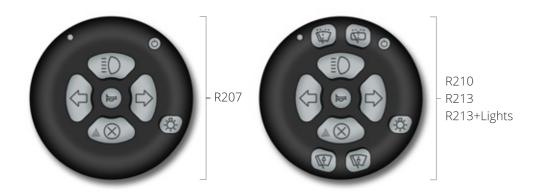

### Which functions can I have?

|                                | R207         | R210         | R213         | R213+Lights        |
|--------------------------------|--------------|--------------|--------------|--------------------|
| Indicators                     | $\checkmark$ | $\checkmark$ | $\checkmark$ | ~                  |
| Lights (dip / main & flash)    | $\checkmark$ | $\checkmark$ | $\checkmark$ | $\checkmark$       |
| Horn                           | $\checkmark$ | $\checkmark$ | $\checkmark$ | $\checkmark$       |
| Front Wipers                   |              | $\checkmark$ | $\checkmark$ | $\checkmark$       |
| Front Washers                  |              | $\checkmark$ | $\checkmark$ | $\checkmark$       |
| Rear Wash/Wipe                 |              |              | $\checkmark$ | $\checkmark$       |
| Sidelights & Headlights On/Off |              |              |              | $\checkmark$       |
| Night-time Illumination        | $\checkmark$ | $\checkmark$ | $\checkmark$ | $\checkmark$       |
| Hazards*                       | $\checkmark$ | $\checkmark$ | V<br>Unit    | ✓<br>I Harris Park |

\*If requested at time of order. Not available on all vehicles.