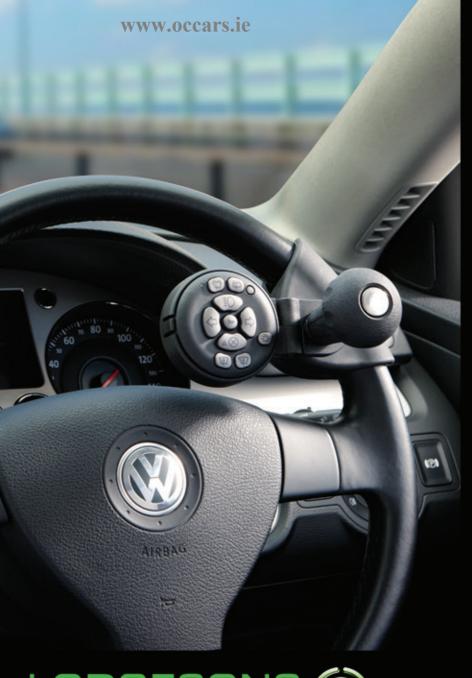

### sales@occars.ie Lodgesons R200 Wireless Keypad Controls

We offer a choice of soft touch, quick release, ergonomic lollipop or steering ball grips. Your keypad will control the functions in the same way as your cars own controls and therefore functions may vary slightly from car to car and to those listed below.

### Which functions can I have?

|                                | R207         | R210         | R213         | R213+Lights        |
|--------------------------------|--------------|--------------|--------------|--------------------|
| Indicators                     | $\checkmark$ | $\checkmark$ | $\checkmark$ | ~                  |
| Lights (dip / main & flash)    | $\checkmark$ | $\checkmark$ | $\checkmark$ | $\checkmark$       |
| Horn                           | $\checkmark$ | $\checkmark$ | $\checkmark$ | $\checkmark$       |
| Front Wipers                   |              | $\checkmark$ | $\checkmark$ | $\checkmark$       |
| Front Washers                  |              | $\checkmark$ | $\checkmark$ | $\checkmark$       |
| Rear Wash/Wipe                 |              |              | $\checkmark$ | $\checkmark$       |
| Sidelights & Headlights On/Off |              |              |              | $\checkmark$       |
| Night-time Illumination        | $\checkmark$ | $\checkmark$ | $\checkmark$ | $\checkmark$       |
| Hazards*                       | $\checkmark$ | $\checkmark$ | V<br>Unit    | ✓<br>I Harris Park |