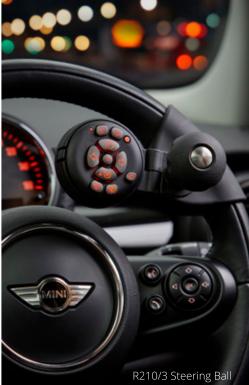

### sales@occars.ie Lodgesons R200 Wireless Keypad Controls

We offer a choice of soft touch, quick release, ergonomic lollipop or steering ball grips. Your keypad will control the functions in the same way as your cars own controls and therefore functions may vary slightly from car to car and to those listed below.