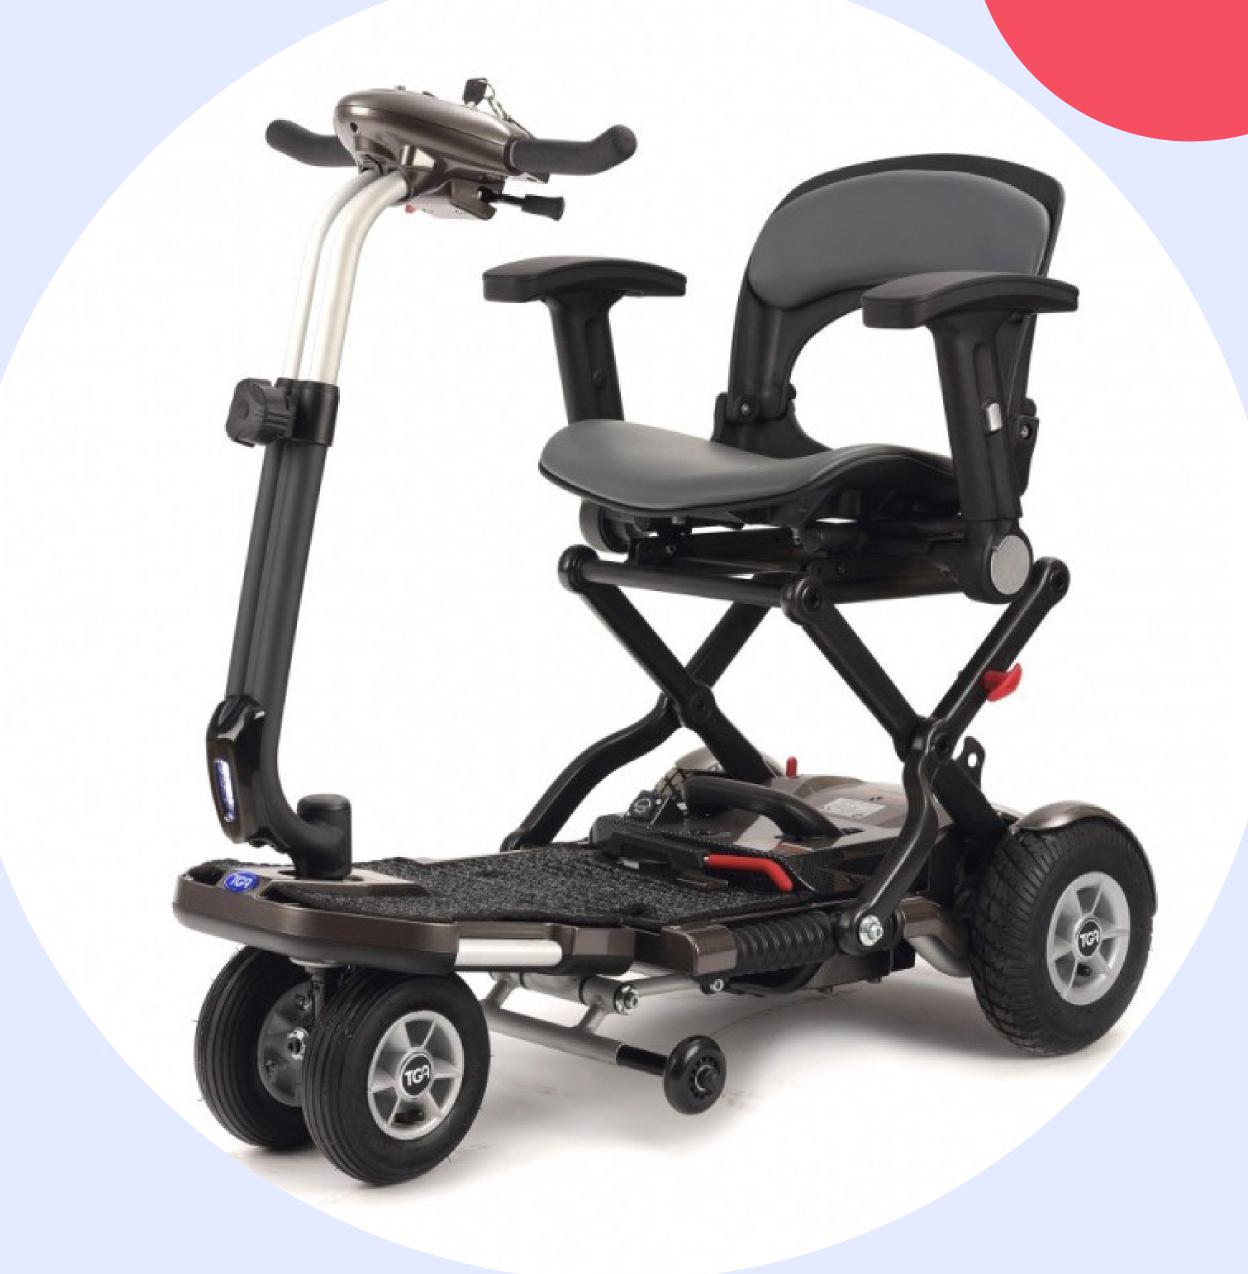

## Plus 3 Twin

Pneumatic tyres provide a much smoother, more comfortable ride whilst also contributing to extra range and ground clearance. The battery pack can still be lifted with one finger but a larger capacity gives greater range and durability. A more powerful control unit with up-rated electronics improves ability over more challenging terrain.