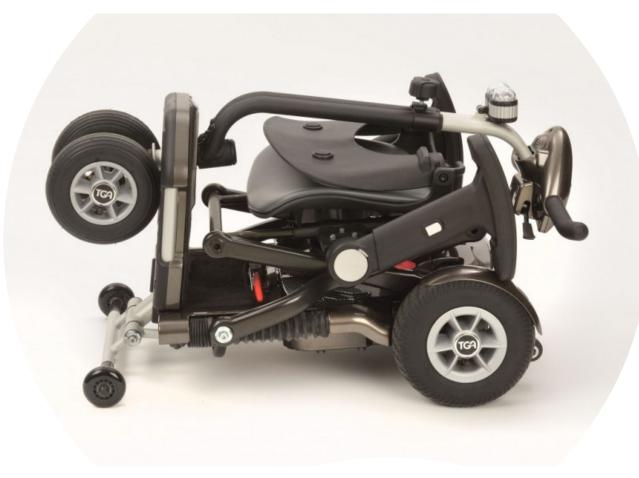

## Plus 3 Twin

Pneumatic tyres provide a much smoother, more comfortable ride whilst also contributing to extra range and ground clearance. The battery pack can still be lifted with one finger but a larger capacity gives greater range and durability. A more powerful control unit with up-rated electronics improves ability over more challenging terrain.