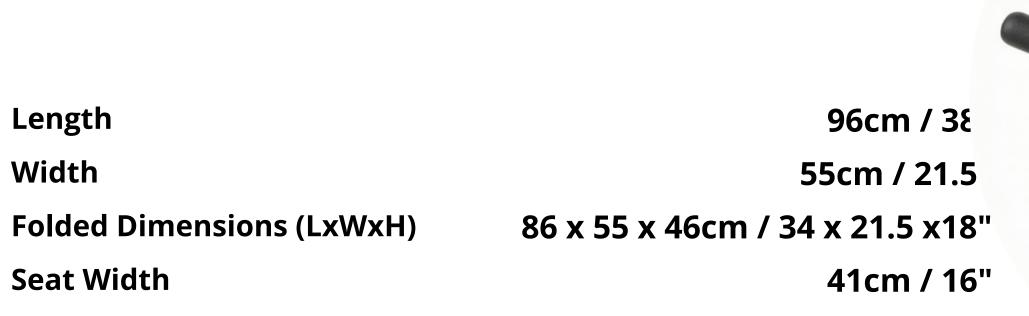

Total Weight (seat and battery removed) 21kg / 46lbs

Battery Pack Weight 3kg / 6.5lbs

Quick Release Seat Weight 5kg / 11lbs

Total Weight (including armrests & battery pack) 29kg / 63.5lbs

Wheel & Tyre Size – Front 20 x 5cm / 8 x 2"

Wheel & Tyre Size – Rear 23 x 7cm / 9 x 3"

Battery (lithium polymer) 24v 14.5amp

Motor 24v 270watt

Controller 24v 45amp S-Drive

Charger 24v 2.5amp

Speed (variable up to) 6.4kmh / 4mph

Range with 11.5Ah battery pack (variable approx) 16km / 10 miles

Maximum Carry Capacity 115kg / 18 Stone

Maximum Gradient 10%

Ground Clearance 7cm / 3"

Vehicle Class

Unit 1, Harris Park, Swords Road, Cloghran, Co. Dublin - K67 V123

Phone: 018332301 / 0830681263