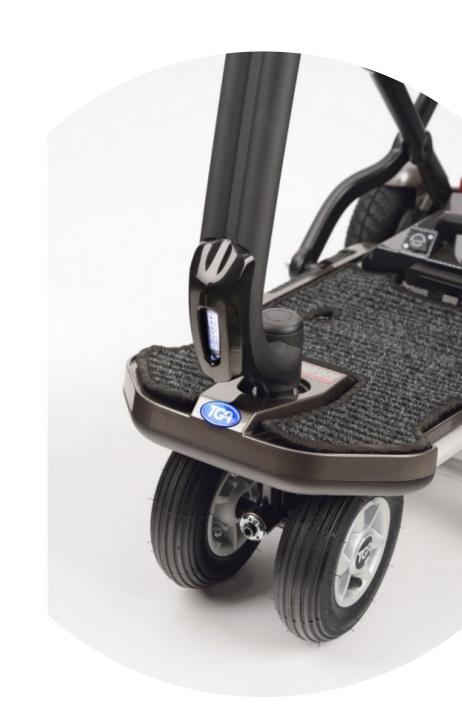

## Plus 3 Twin

Pneumatic tyres provide a much smoother, more comfortable ride whilst also contributing to extra range and ground clearance. The battery pack can still be lifted with one finger but a larger capacity gives greater range and durability. A more powerful control unit with up-rated electronics improves ability over more challenging terrain.

Total Weight (seat and battery removed) 21kg / 46lbs

Battery Pack Weight 3kg / 6.5lbs

Quick Release Seat Weight 5kg / 11lbs

Total Weight (including armrests & battery pack) 29kg / 63.5lbs

Wheel & Tyre Size – Front 20 x 5cm / 8 x 2"

Wheel & Tyre Size – Rear 23 x 7cm / 9 x 3"

Battery (lithium polymer) 24v 14.5amp

Motor 24v 270watt

Controller 24v 45amp S-Drive

Charger 24v 2.5amp

Speed (variable up to) 6.4kmh / 4mph

Range with 11.5Ah battery pack (variable approx) 16km / 10 miles

Maximum Carry Capacity 115kg / 18 Stone

Maximum Gradient 10%

Ground Clearance 7cm / 3"

Vehicle Class

Unit 1, Harris Park, Swords Road, Cloghran, Co. Dublin - K67 V123

Phone: 018332301 / 0830681263