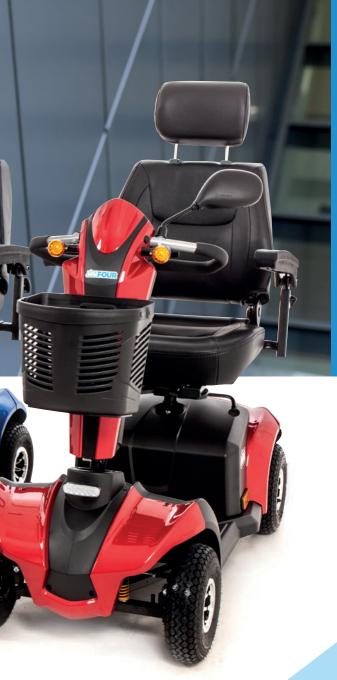

1999.99

- LED lights

MM4

• Maximum carrying capacity 25 stone Maximum speed 4mph • Range up to 23 miles\* • Pneumatic tyres • Available in blue or red • Full suspension • Captain seat • <u>Motability</u> approved

\* Range is dependent upon user weight, terrain, incline, temperature and battery conditions.