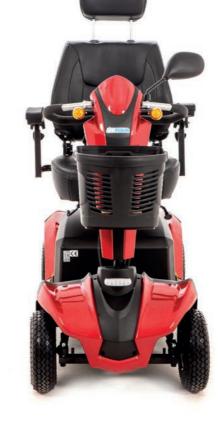

1999.99

- LED lights

MM4

• Maximum carrying capacity 25 stone Maximum speed 4mph • Range up to 23 miles\* • Pneumatic tyres • Available in blue or red • Full suspension • Captain seat • <u>Motability</u> approved

\* Range is dependent upon user weight, terrain, incline, temperature and battery conditions.