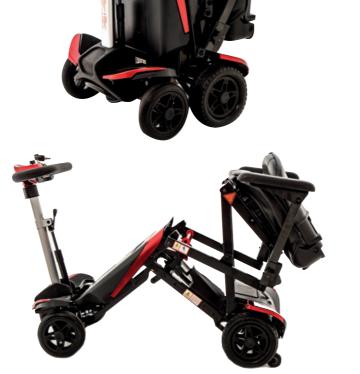

- Total weight 27.3kg with battery
- Remote control
- Ready in seconds!
- 21 stones maximum user weight
- Speed dial control
- Up to 9 miles range\*
- Reliable and dependable
- Take it virtually anywhere
- 💥 Motability approved

## **Optional Extras:**

- Basket and bracket
- Off board charger
- Spare battery
- Soft travel case
- Hard travel case

\* Range is dependent upon user weight, terrain, incline, temperature and battery conditions.